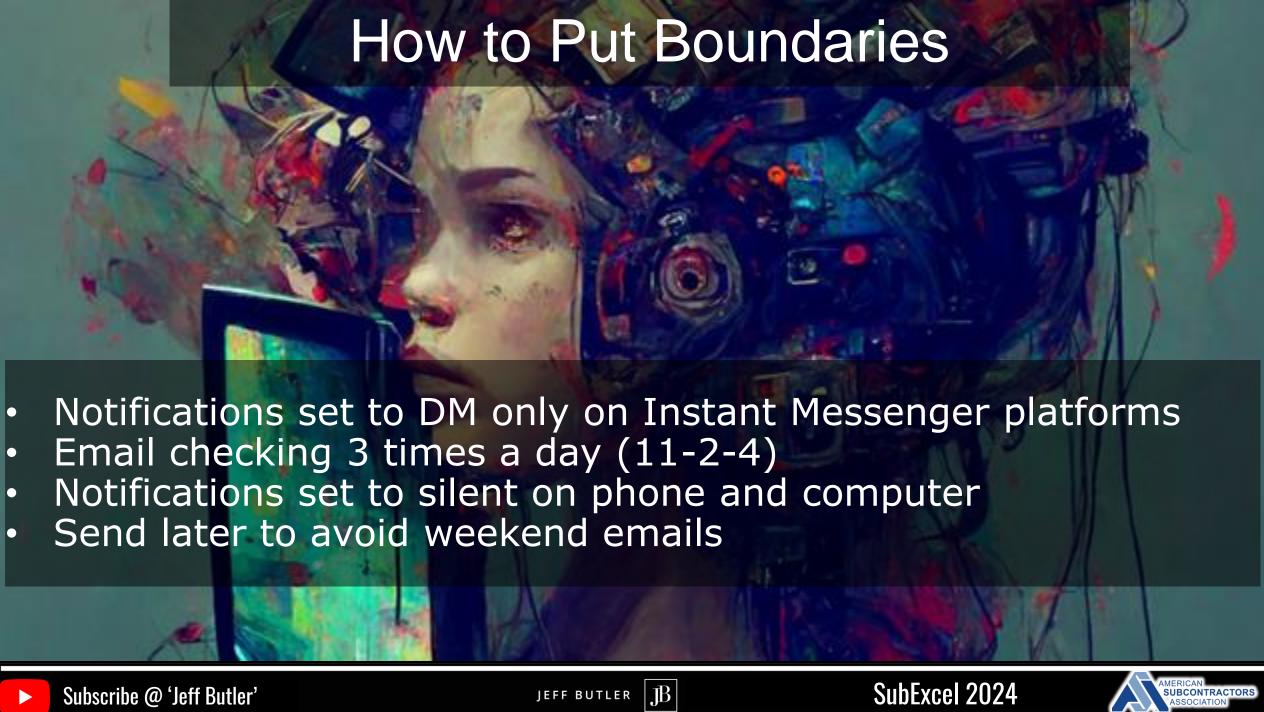

## "Right to Disconnect"

## Countries that are Pushing Back

- France 2016
- Italy -2017
- Spain 2018
- Ireland, Portugal 2021

"employers have the duty to refrain from contacting workers during their rest period, except in situations of force majeure."