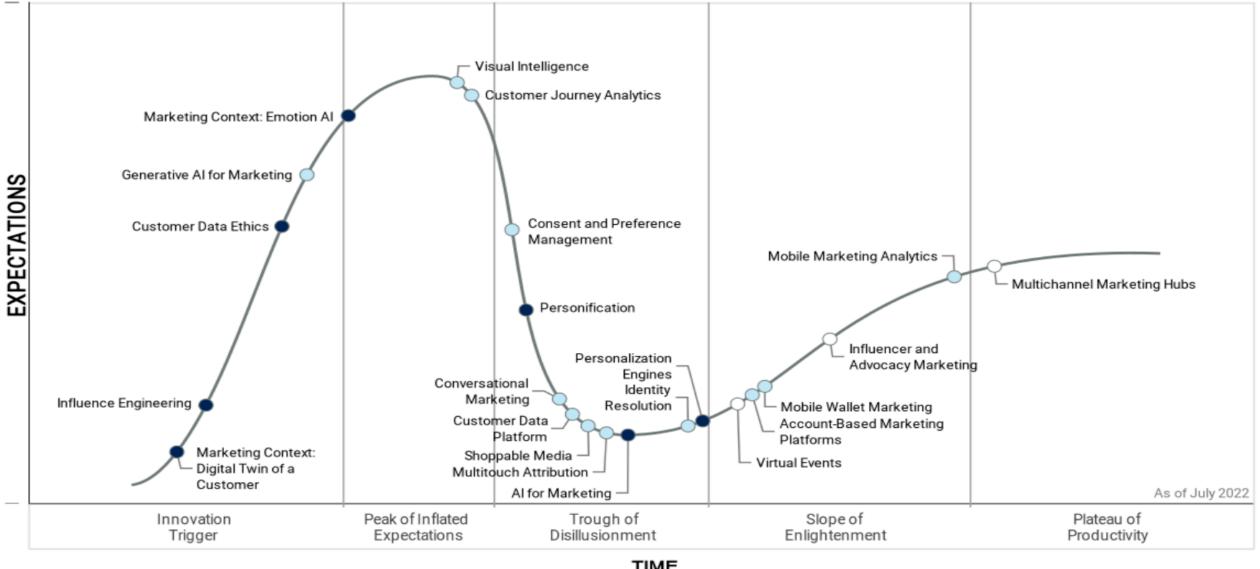

#### Hype Cycle for Digital Marketing, 2022

TIME

Plateau will be reached: <2 yrs. ○ 2-5 yrs.

 5-10 yrs.
 A >10 yrs.
 Obsolete before plateau

JEFF BUTLER  $\boxed{
m J\!B}$ 