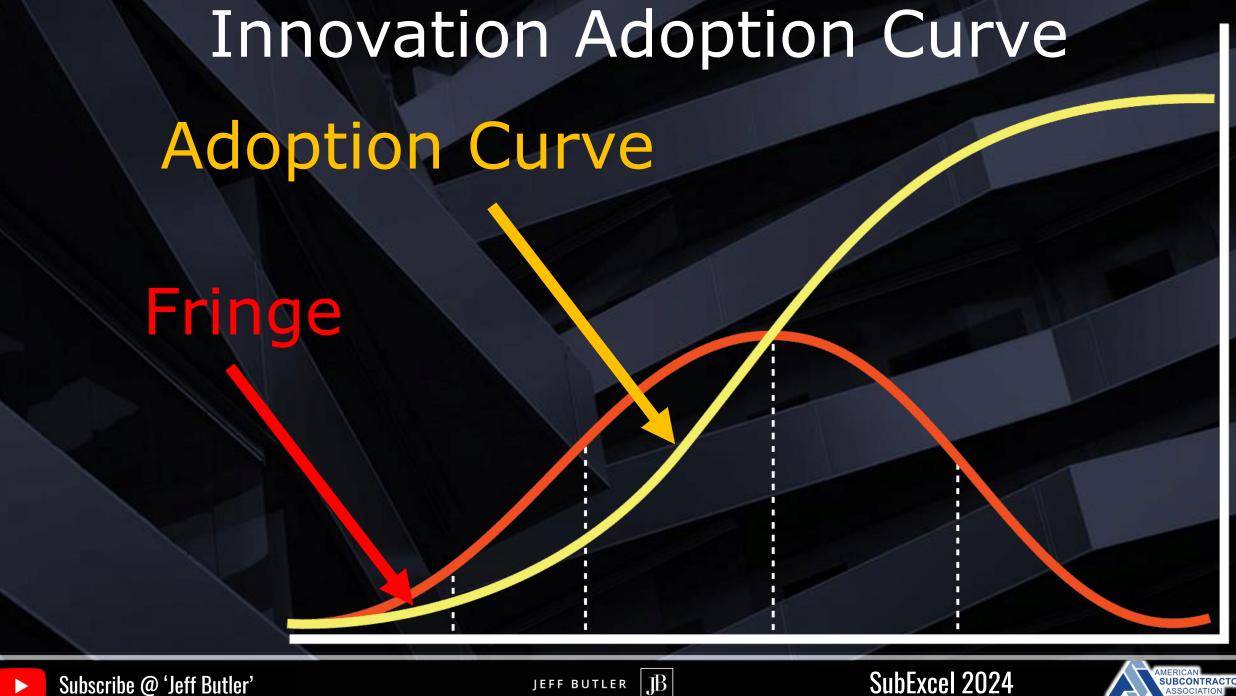

HE COURSE COURSE                   |                                                                                                 |    |
|-------------------------------------|-------------------------------------------------------------------------------------------------|----|
| A doc with 20 words of lorem ipsum. | 29                                                                                              | 20 |
| A doc with 36 words of lorem ipsum. | 28                                                                                              | 36 |
| Empty page                          | " {draft body of the document} " (after an attempt to generate an article about counting words) | 0  |

### Notion AI







Will AI be able to write as well as humans with enough training?







### The Contextual Problem

### The word 'man'

- man about town
- man in the street
- man of few words
- man of his word
- man of the moment
- man of the world

- manless
- manness
- best man
- old man
- See as one man
- See a man about a dog









SubExcel 2024

# Create Your Own Custom GPT With ALL Your Business Content.

Accurate GPT-4 responses from your content *without* making up facts. All within a no-code, secure, privacy-first, business-grade platform.



Embed On Your Website For Increased Customer Engagement & Sales



Deploy Internally For Improved Employee Productivity

**Get Started** 

See Live Demo



CustomGPT named to "Top 10 Emerging Leaders in Generative AI"

Along with OpenAI, Microsoft, Google, Amazon, Anthropic, Cohere, Databricks, A121 Labs and Aleph Alpha