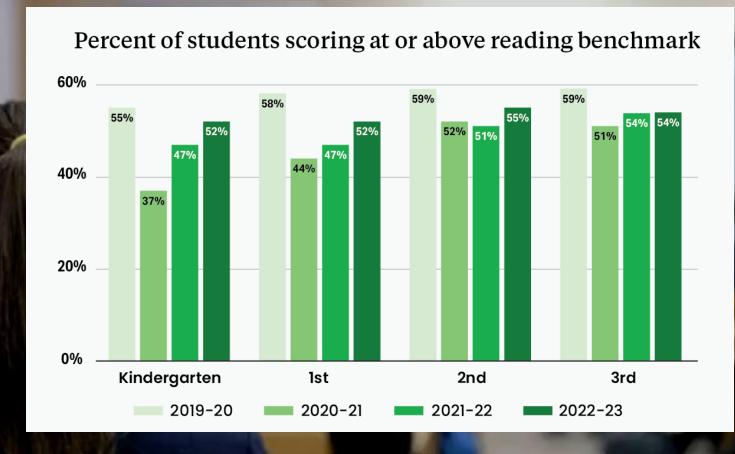

### Classrooms and the Pandemic

# Why Return Post-Covid?

#### Remote and In-Person Learning: Utility Versus Social Experience

Panos Photopoulos, <sup>II</sup> Christos Tsonos, <sup>2</sup> Ilias Stavrakas, <sup>1</sup> and Dimos Triantis <sup>1</sup>

► Author information ► Article notes ► Copyright and License information PMC Disclaimer

SubExcel 2024

Conclusion Go to: >

Students who preferred in-person teaching focused on effective learning, and although they expressed their satisfaction for not commuting to the campus, they raised the problem of "zoom fatigue." They were interested in preserving and developing face-to-face relationships with their colleagues and teachers. They stressed the importance of face-to-face interactions in learning, socialisation, and psychological health and viewed education in a collectivistic way rather than focusing on fulfilling their individual needs.