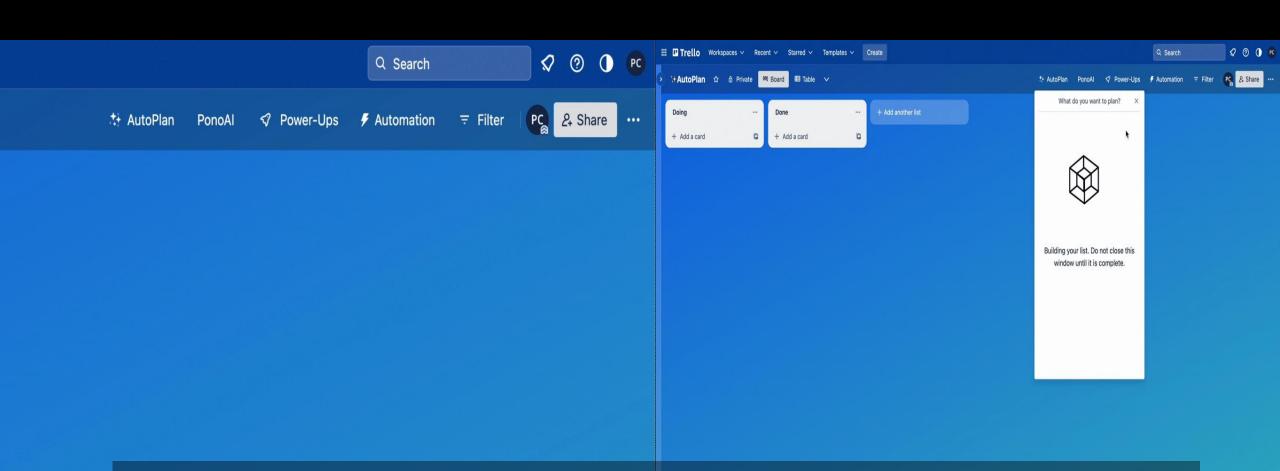

## Automation areas

- Meeting times (Change Orders)
- Resource reminder (expediate, update)
- Task assignment (Design Review Phase)
- Automated approvals (Bidding process)
- Automated reports
- Automated workflows(Design Review Phase)

Learn to automate your

workflow in 3 minutes

 $J\!B$ 

### Auto checklist

More technical = Less Applicable

SUBCONTRACTORS

# zapier

SubExcel 2024

#### Here are some steps to help you find things to automate:

- 1. Identify the problem: Define the problem you need to solve.
- 2. Track tasks: Review your daily tasks and list your repeated activities.
- 3. Identify automation opportunities: Consider:
  - Team collaboration
  - Brainstorming
  - Creating a shortlist of automation candidates
  - Determining automation scalability
  - Processes prone to human error
  - Processes with long queues, long hold times, low staff morale, teams working late, poor client/customer satisfaction