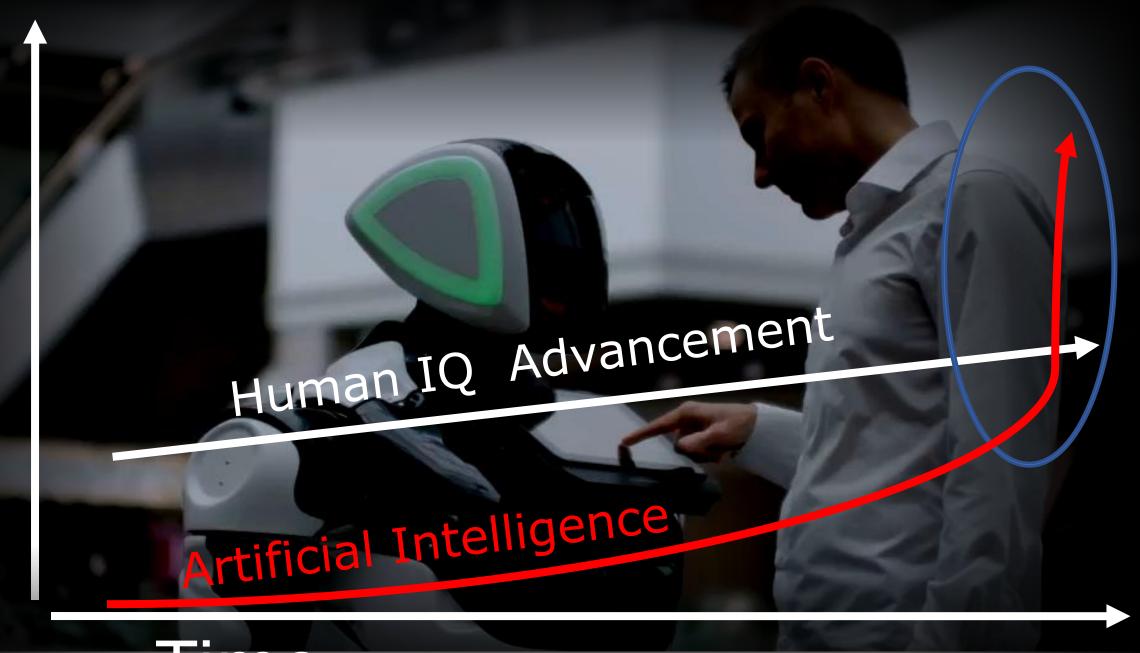

## Project Management and Al

## AI Hype

STAMFORD, Conn., March 20, 2019

Gartner Says 80 Percent of Today's Project Management Tasks Will Be Eliminated by 2030 as Artificial Intelligence Takes Over

**EDUCATION** 