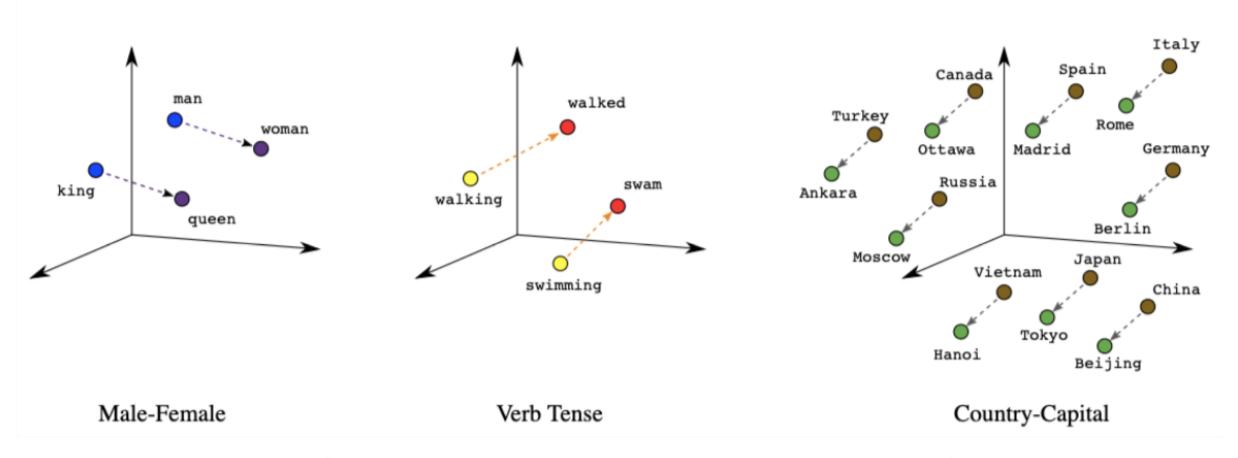

— by GAI Insights, an industry analyst firm helping AI Leaders achieve business results with GenAI.

Image Source: (Embeddings: Translating to a Lower-Dimensional Space) by Google.

SubExcel 2024