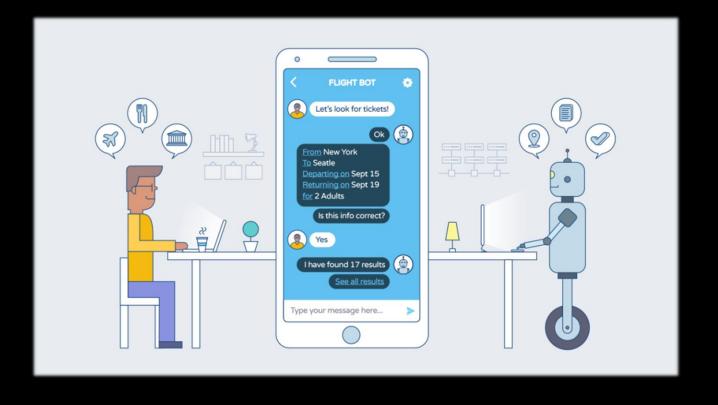

- Handling Requests vs chatbot
- Level 0 | No autonomy- a human is required to engage with the inquiry visitor.

June 19 at 2:54 PM

Hi, welcome to chat! How can I help you today? Please choose a topic or type your question.

July 16 at 4:55 PM

What else can we help with?

Change my flight

Cancel a flight or trip

Travel restrictions

Type here

# Chatbots Possible? Chat Bot Levels

 Level 1 | Very limited autonomy- "Traffic Bots"; a short series of buttons or simple questions.

JEFF BUTLER

- Level 2 | Basic autonomy. The "F/ can answer questions based on a static knowledgebase of frequentl questions
  - Useful for stack holder inquirie
  - Could lead to frustrated results

SUBCONTRACTORS

• Level 3 | A more intelligent use of autonomy. The "Guiding FAQ Bot" has a more robust use of natural language processing limited to static database of answers.

 Level 4 | Advanced autonomy. An "Autonomous Bot" can draw on dynamic data that continuously changes (live inventory and data feeds) and is contextaware.

• Level 5 | Human-like autonomy. "Fully Autonomous Bots" can handle all situations without the need for a human. This level also means the bot will learn and teach itself autonomously, continually improving and evolving.

**Level 5 | Human-like autonomy.** "Fully Autonomous Bots" can handle all situations without the need for a human. This level also means the bot will learn and teach itself autonomously, continually improving and evolving. This is the most advanced form of artificial intelligence. Chatbot technology is not quite here yet.